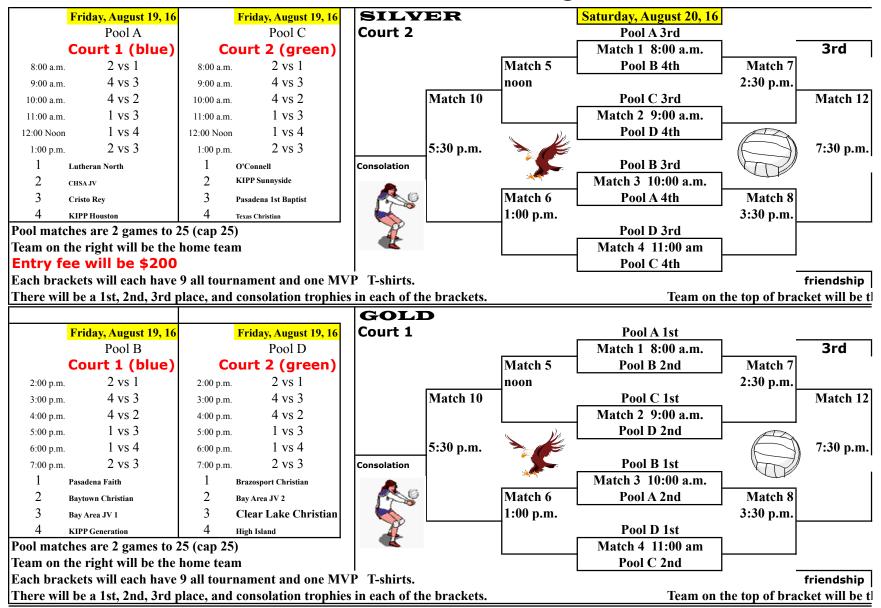

## **Clear Lake Christian Eagle Classic**

## Clear Lake Christian Eagle Classic

| L-7          | 1 .                        |                      |
|--------------|----------------------------|----------------------|
|              | 1                          | Bay Area JV 2        |
| Match 11     | 2<br>3<br>4<br>5<br>6<br>7 | Bay Area JV 1        |
| 6:30 p.m.    | 3                          | Clear Lake Christian |
|              | 4                          | High Island          |
| L-8          | 5                          | KIPP Generation      |
|              | 6                          | KIPP Houston         |
|              |                            | CHSA JV              |
|              | 8                          | Texa Christian       |
|              | 9                          | Pasadena Faith       |
| Champion     | 10                         | KIPP Sunnyside       |
|              | 11                         | Cristo Rey           |
|              | 12                         | Lutheran North       |
|              | 13                         | O'Connell            |
| L-5          | 14                         | 1st Baptist          |
| Match 9      | 15                         | Baytown Christian    |
| 4:30 p.m.    | 16                         | Brazosport Christian |
| L-6          |                            |                      |
| he home team |                            |                      |
| L-7          |                            |                      |
| Match 11     |                            |                      |
| 6:30 p.m.    |                            |                      |
|              | IWA                        |                      |
| L-8          | Mount Carmel               |                      |
|              | Premier Learning           |                      |
|              | Cypress J                  |                      |
|              | Logos                      |                      |
|              |                            |                      |
| Champion     |                            |                      |
|              |                            |                      |
|              |                            |                      |
|              |                            |                      |
| L-5          |                            |                      |
| Match 9      |                            |                      |
| 4:30 p.m.    |                            |                      |
| L-6          |                            |                      |
| he home team |                            |                      |